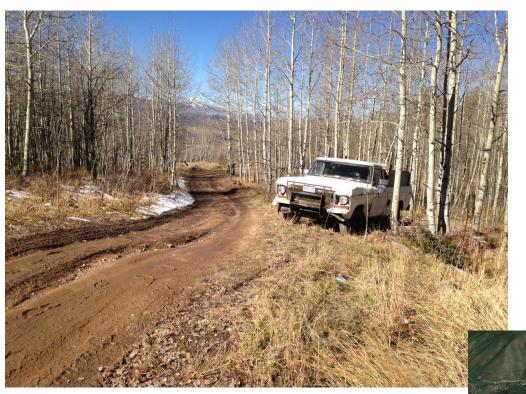

#### Site 9

- Across the valley from Aspen Mountain.
- Access road (county dirt road) may be dirt for the beginning as it is South facing and gets a lot of sun
- Access time is at least an hour to the site

When I returned to the site to take photographs, a truck was left right near where I surveyed!

I returned to the site later and the truck was gone, but I did not have a camera with me.

The snowpit will be directly behind where the truck sits.