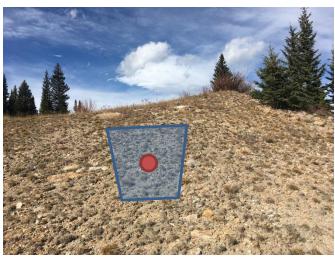

## Site 1 – "Amphitheatre"

- On the Snowmass Ski Area, in the "Amphitheatre" Area
- This is closed terrain on the ski area. Access is either through skiing down through some gladed terrain or skinning up from below.