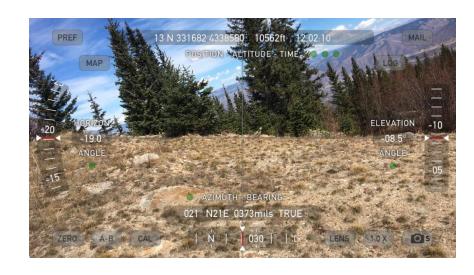

# Site Selection Summary

| 9    | SAO-164 STUDY SITE DATA                  | UTM Coordinates |        |         | Observer: Gabi Benel |        |         |                             |               |                                                  |   |    |        |   |   |                                                                         |
|------|------------------------------------------|-----------------|--------|---------|----------------------|--------|---------|-----------------------------|---------------|--------------------------------------------------|---|----|--------|---|---|-------------------------------------------------------------------------|
|      |                                          |                 |        |         | Slope                |        |         |                             |               |                                                  |   | Мо | lodule |   |   |                                                                         |
|      |                                          |                 |        |         | Angle                |        | Azimuth |                             |               |                                                  |   |    |        |   |   |                                                                         |
| Site | Location Description                     | Zone            | UTME   | UTMN    | (deg)                | Aspect | (deg)   | Ground Cover                | Altitude (ft) | 2                                                | 3 | 4  | 5      | 6 | 7 | Site Notes:                                                             |
|      |                                          |                 |        |         |                      |        |         |                             |               |                                                  |   |    |        |   |   |                                                                         |
|      |                                          |                 |        |         |                      |        |         | Sites 1-3: Slope Scale      |               |                                                  |   |    |        |   |   |                                                                         |
|      | "Ampitheatre" off of High                |                 |        |         |                      |        |         |                             |               | х                                                | x |    | х      | х | х | In Snowmass Ski Area, in closed                                         |
| 1    | Alpine in Snowmass                       | 135             | 331997 | 4337964 | 34                   | NE     | 40      | scree                       | 10,994        |                                                  |   |    |        |   |   | terrain. "snowpit site 12" in gps                                       |
|      | "Castle Glades" in                       |                 |        |         |                      |        |         |                             |               | х                                                | х |    | х      | х | × | In Snowmass Ski Area, in closed                                         |
| 2    | Snowmass off of High Alpine              | 135             | 331584 | 4337965 | 31                   | NNE    | 31      | grass and tree stumps       | 11,322        |                                                  |   |    |        |   |   | terrain. "snowpit site 14" in gps                                       |
|      | "Castle Glades" in                       |                 |        |         |                      |        |         |                             |               | x                                                | х |    | х      | х | x | In Snowmass Ski Area, in closed                                         |
| 3    | Snowmass off of High Alpine              | 135             | 331582 | 4338012 | 32                   | NNE    | 31      | grass and tree stumps       | 11,299        | ^                                                | ^ |    | ^      | ^ |   | terrain. "snowpit site 13" in gps                                       |
|      |                                          |                 |        |         |                      |        |         | Sites 4-6: Terrain Scale    |               |                                                  |   |    |        |   |   |                                                                         |
|      |                                          |                 |        |         |                      |        |         |                             |               |                                                  |   |    |        |   |   | In Snowmass Ski Area, above the TLS                                     |
|      | Above "TLS" in Snowmass off              |                 |        |         |                      |        |         |                             |               |                                                  |   | х  |        |   | х | snow study site. Below the "Possible"                                   |
| 4    | of High Alpine                           | 135             | 331597 | 4337734 | 8                    | N      | 0       | grass                       | 11,515        |                                                  |   |    |        |   |   | gate. "snowpit site 17" in gps                                          |
|      | 5 CUTL 5                                 |                 |        |         |                      |        |         |                             |               |                                                  |   |    |        |   |   | Near the top of the old lift line at the                                |
| _    | Bottom of "The Edge" in Snowmass         | 135             | 331688 | 4338588 | 19                   | E      | 88      | grass with small bushes     | 10,574        |                                                  |   | х  |        |   | Х | bottom of The Edge. "snowpit site 11"                                   |
| -    | SHOWINGSS                                | 133             | 331000 | 4336366 | 19                   | E      | 00      | grass with small busiles    | 10,374        |                                                  |   |    |        |   |   | In the newer area of Elk Camp                                           |
|      |                                          |                 |        |         |                      |        |         |                             |               |                                                  |   |    |        |   |   | Meadows. Can move around a little                                       |
|      | On "Elk Camp Meadows" in                 |                 |        |         |                      |        |         |                             |               |                                                  |   | х  |        |   | х | bit to get different aspects if desired.                                |
| 6    | Snowmass.                                | 135             | 332824 | 4339153 | 8                    | SSE    | 160     | Short grass and dirt        | 9,911         |                                                  |   |    |        |   |   | "snowpit site 8" in gps.                                                |
|      |                                          |                 |        |         |                      |        | Site    | es 7-9: Local Study Area Sc | ale           |                                                  |   |    |        |   |   |                                                                         |
|      |                                          |                 |        |         |                      |        |         |                             |               |                                                  |   |    |        |   |   |                                                                         |
|      | Below "Huff Puff Pass" in                |                 |        |         |                      |        |         | low grass, some small       |               |                                                  |   |    |        | х | х | Below the catwalk towards Upper                                         |
| 7    | Snowmass.                                | 135             | 331216 | 4337416 | 11                   | WNW    | 306     | rocks                       | 11,788        |                                                  |   |    | ļ      |   |   | Green Cabin. "Snowpit site 18" on gps                                   |
|      | Disharand Didas Tax of                   |                 |        |         |                      |        |         |                             |               |                                                  |   |    |        |   | l | Just below Richmond Ridge. Access                                       |
| ۰    | Richmond Ridge, Top of<br>Aspen Mountain | 135             | 343056 | 4334250 | 17                   | ENE    | 75      | low grass and small rocks   | 11,315        |                                                  |   |    |        | Х | х | through gate from the top of Aspen<br>Mountain. "Snowpit site 3" in gps |
| -    | Aspen Mountain                           | 133             | 343030 | 4334230 | - 1/                 | LINL   | 73      | TOCKS                       | 11,313        |                                                  |   |    |        |   |   | long-ish skin to the top of Smuggler                                    |
|      |                                          |                 |        |         |                      |        |         |                             |               |                                                  |   |    |        |   |   | Mountain, past the observation deck,                                    |
|      | Top of Smuggler Mountain -               |                 |        |         |                      |        |         |                             |               |                                                  |   |    |        | Х | х | to the end of the "Behind the Sign"                                     |
| 9    | near old mine remains                    | 135             | 344637 | 4340058 | 6                    | WNW    | 285     | dirt                        | 9,160         |                                                  |   |    |        |   |   | trail.                                                                  |
|      |                                          |                 |        |         |                      |        |         | Backup Sites                |               |                                                  |   |    |        |   |   |                                                                         |
|      | Richmond Ridge, Top of                   |                 |        |         | _                    |        |         |                             |               |                                                  |   |    |        |   |   |                                                                         |
| 10   | - 1                                      | 135             | 342942 | 4334447 | 7                    | WSW    | 240     | Grass                       | 11,374        | 1                                                |   |    |        |   |   | "Snowpit site 2" in gps                                                 |
| 11   | Richmond Ridge, Top of<br>Aspen Mountain | 135             | 343023 | 4334177 | 12                   | SSE    | 167     | grass                       | 11,305        |                                                  |   |    |        |   |   | "Snowpit site 4" in gps                                                 |
|      | Richmond Ridge, Top of                   | 133             | 343023 | 43341// | 12                   | JJL    | 107     | E1033                       | 11,303        | 1                                                |   |    |        |   |   | Showbit site 4 iii ghs                                                  |
| 12   | •                                        | 135             | 342958 | 4334882 | 10                   | NE     | 50      | grass and small stalks      | 11,210        |                                                  |   |    |        |   |   | "Snowpit site 1" in gps                                                 |
|      | On Snowmass, below the                   |                 |        |         |                      |        | -       |                             | ,             |                                                  |   |    |        |   |   | , or-                                                                   |
| 13   | "Landing Strip"                          | 135             | 331054 | 4339771 | 10                   | SSW    | 210     | grass and some rocks        | 9,658         |                                                  |   |    |        |   |   | "Snowpit site 22" on gps                                                |
|      | On Snowmass, Upper Green                 |                 |        |         |                      |        |         |                             |               |                                                  |   |    |        |   |   |                                                                         |
| 14   | Cabin                                    | 135             | 331039 | 4337650 | 10                   | N      | 0       | small rocks                 | 11,410        | <del>                                     </del> | - | ļ  | ļ      |   |   | "Snowpit site 20" on GPS                                                |
| 15   | On Snowmass, bottom                      | 135             | 331755 | 4338669 | 26                   | NW     | 310     | grass and small rocks       | 10 529        |                                                  |   |    |        |   |   | "Snowpit site 10" on GPS                                                |
| 15   | skier's right of the edge                | 135             | 231/25 | 4338009 | 26                   | INVV   | 310     | grass and small rocks       | 10,528        | 1                                                |   |    |        |   |   | Showhit site 10 on GPS                                                  |