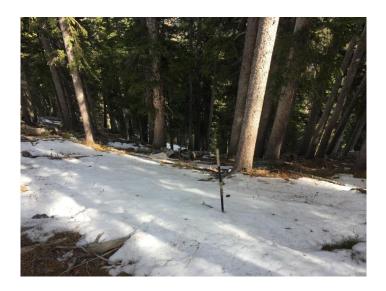

When I returned to the site to take photographs, a truck was left right near where I surveyed!

I returned to the site later and the truck was gone, but I did not have a camera with me.

The snowpit will be directly behind where the truck sits.