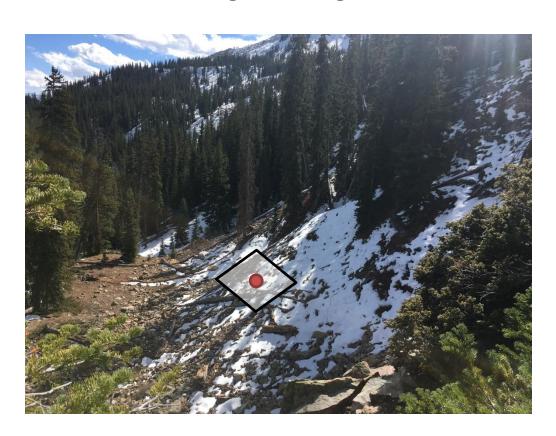

## Site 1 – "Amphitheatre"

- On the Snowmass Ski Area, in the "Amphitheatre" Area
- This is closed terrain on the ski area. Access is either through skiing down through some gladed terrain or skinning up from below.

#### Site 2 – "Castle Glades"

- On the Snowmass Ski Area, in the "Castle Glades" Area
- This is closed terrain on the ski area. Access is from leaving a groomed run nearby

#### Site 3 – "Castle Glades"

On the Snowmass Ski Area, in the "Castle Glades" Area

This is closed terrain on the ski area. Access is from leaving a

groomed run nearby

#### Site 4 – above "TLS"

- On the Snowmass Ski Area, in the "High Alpine" area
- This is near the High Alpine Ski Patrol hut. Access is from leaving a groomed run nearby. It is above the snow study site "TLS"

### Site 5 – Bottom of "The Edge"

- On the Snowmass Ski Area, in the "High Alpine" area
- This is near the High Alpine Ski Patrol hut. Access is from leaving a groomed run nearby.

#### Site 7 – Below "Huff Puff Pass"

- On the Snowmass Ski Area, in the "High Alpine" area
- This is near the High Alpine Ski Patrol hut. Access is from leaving a groomed run nearby.