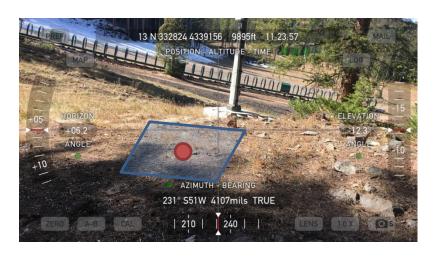

When I returned to the site to take photographs, a truck was left right near where I surveyed!

I returned to the site later and the truck was gone, but I did not have a camera with me.

The snowpit will be directly behind where the truck sits.