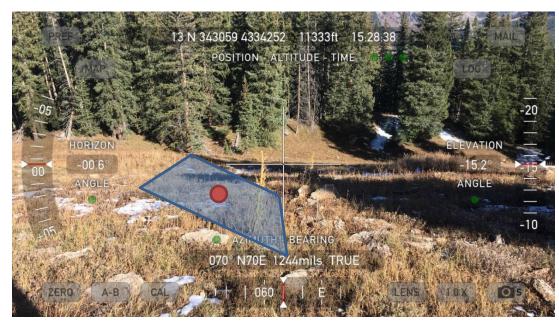

#### Site 9

- Across the valley from Aspen Mountain.
- Access road (county dirt road) may be dirt for the beginning as it is South facing and gets a lot of sun
- Access time is at least an hour to the site