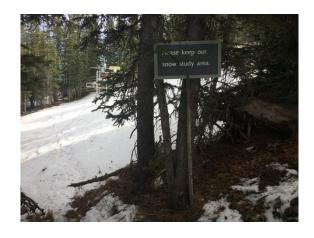

#### Site 7 – Below "Huff Puff Pass"

- On the Snowmass Ski Area, in the "High Alpine" area
- This is near the High Alpine Ski Patrol hut. Access is from leaving a groomed run nearby.

When I returned to the site to take photographs, a truck was left right near where I surveyed!

I returned to the site later and the truck was gone, but I did not have a camera with me.

The snowpit will be directly behind where the truck sits.