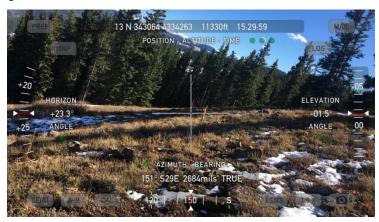

## Site 8 – Richmond Ridge, Aspen Mtn

- At the top of Aspen Mountain.
- Access is by riding the Aspen Gondola to the top of the mountain and then leaving the ski area through a marked gate
- A short skin (~10 mins) along a snow packed road on Richmond Ridge (commonly used by snowmobiles) brings you to the site.