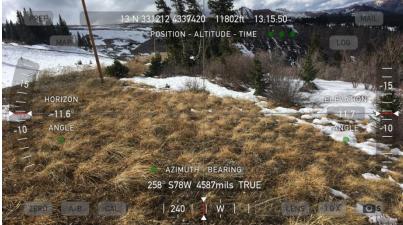

#### Site 7 – Below "Huff Puff Pass"

- On the Snowmass Ski Area, in the "High Alpine" area
- This is near the High Alpine Ski Patrol hut. Access is from leaving a groomed run nearby.