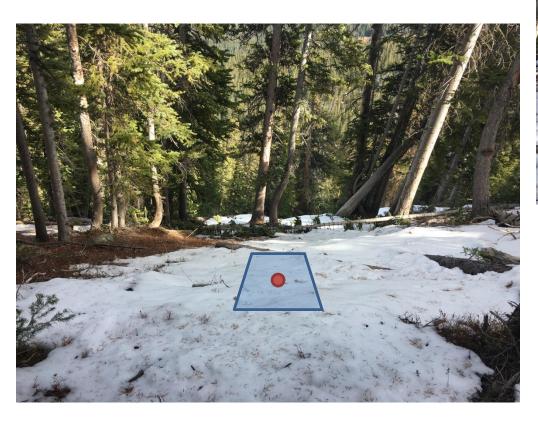

#### Site 3 – "Castle Glades"

On the Snowmass Ski Area, in the "Castle Glades" Area

This is closed terrain on the ski area. Access is from leaving a

groomed run nearby

When I returned to the site to take photographs, a truck was left right near where I surveyed!

I returned to the site later and the truck was gone, but I did not have a camera with me.

The snowpit will be directly behind where the truck sits.