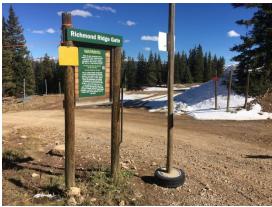

## Site 8 – Richmond Ridge, Aspen Mtn

- At the top of Aspen Mountain.
- Access is by riding the Aspen Gondola to the top of the mountain and then leaving the ski area through a marked gate
- A short skin (~10 mins) along a snow packed road on Richmond Ridge (commonly used by snowmobiles) brings you to the site.

Gate leaving the Aspen ski area, behind the top of the gondola.