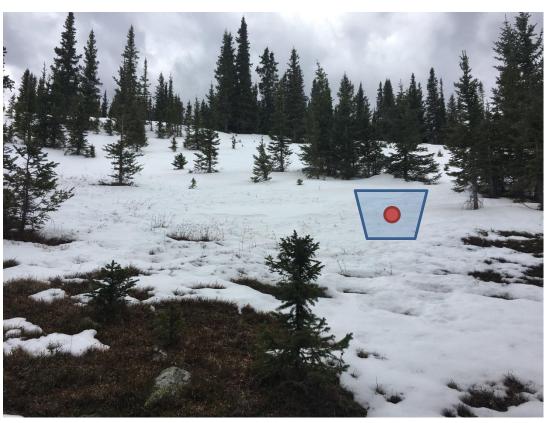

## Site 6 – "Elk Camp Meadows"

 On the Snowmass Ski Area, in the "Elk Camp" area

## Site 8 – Richmond Ridge, Aspen Mtn

- At the top of Aspen Mountain.
- Access is by riding the Aspen Gondola to the top of the mountain and then leaving the ski area through a marked gate
- A short skin (~10 mins) along a snow packed road on Richmond Ridge (commonly used by snowmobiles) brings you to the site.