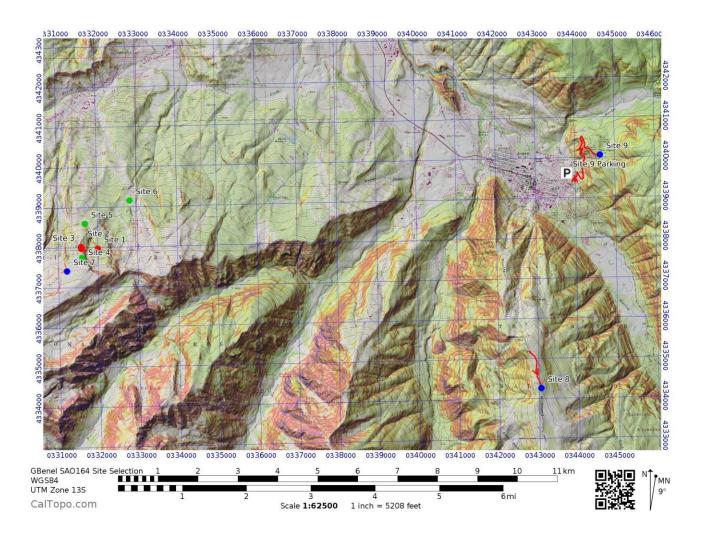

## Site 1 – "Amphitheatre"

- On the Snowmass Ski Area, in the "Amphitheatre" Area
- This is closed terrain on the ski area. Access is either through skiing down through some gladed terrain or skinning up from below.

#### Site 2 – "Castle Glades"

- On the Snowmass Ski Area, in the "Castle Glades" Area
- This is closed terrain on the ski area. Access is from leaving a groomed run nearby

#### Site 3 – "Castle Glades"

On the Snowmass Ski Area, in the "Castle Glades" Area

This is closed terrain on the ski area. Access is from leaving a

groomed run nearby

#### Site 4 – above "TLS"

- On the Snowmass Ski Area, in the "High Alpine" area
- This is near the High Alpine Ski Patrol hut. Access is from leaving a groomed run nearby. It is above the snow study site "TLS"

### Site 5 – Bottom of "The Edge"

- On the Snowmass Ski Area, in the "High Alpine" area
- This is near the High Alpine Ski Patrol hut. Access is from leaving a groomed run nearby.

#### Site 7 – Below "Huff Puff Pass"

- On the Snowmass Ski Area, in the "High Alpine" area
- This is near the High Alpine Ski Patrol hut. Access is from leaving a groomed run nearby.