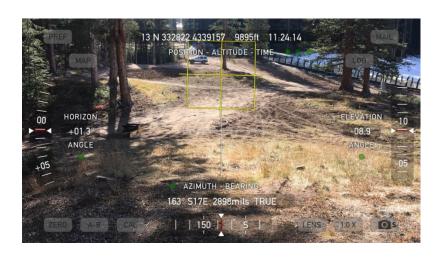

## Site 6 – "Elk Camp Meadows"

 On the Snowmass Ski Area, in the "Elk Camp" area